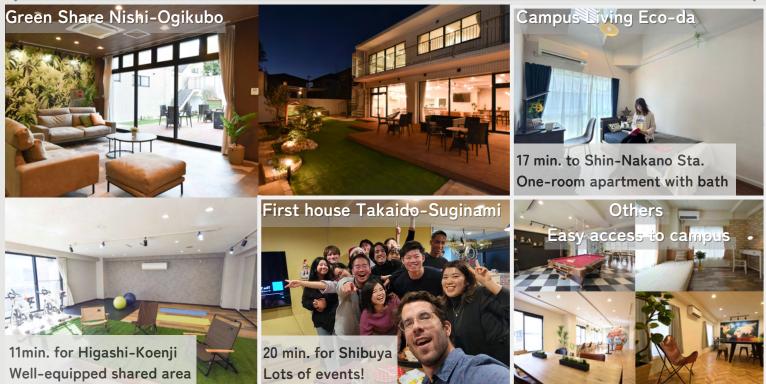

## Green Share

Nishi-Ogikubo

アクセス: JR中央線 西荻窪駅より徒歩7分 全部屋に家具家電付き! (机,椅子,ベッド,エアコン,冷蔵庫など) ラウンジ, ワーキングルーム, ガーデン, フィットネスルーム, ランドリーなど 共有設備も充実! 5階建てエレベーター付き! Location: 7 min. walk from Nishi-Ogikubo Station All rooms are fully furnished and equipped! (desk, chair, bed, air conditioner, refrigerator, etc.) Shared facilities include lounge, Working Room, Garden, Fitness Room, Laundry, etc. 5 floors with elevator!