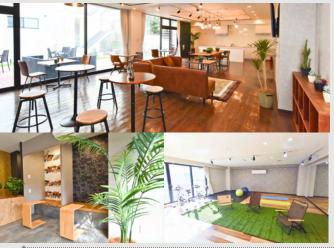

アクセス: JR中央線 西荻窪駅より徒歩7分 全部屋に家具家電付き! (机,椅子,ベッド,エアコン,冷蔵庫など) ラウンジ, ワーキングルーム, ガーデン, フィットネスルーム, ランドリーなど 共有設備も充実! 5階建てエレベーター付き! Location: 7 min. walk from Nishi-Ogikubo Station All rooms are fully furnished and equipped! (desk, chair, bed, air conditioner, refrigerator, etc.) Shared facilities include lounge, Working Room, Garden, Fitness Room, Laundry, etc. 5 floors with elevator!