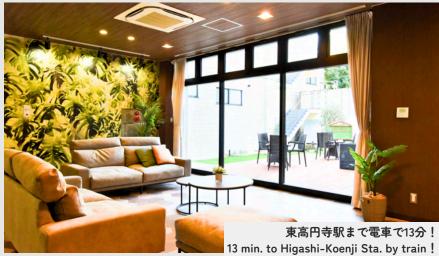

アクセス: JR中央線 西荻窪駅より徒歩7分 全部屋に家具家電付き! (机,椅子,ベッド,エアコン,冷蔵庫など) ラウンジ, ワーキングルーム, ガーデン, フィットネスルーム, ランドリーなど 共有設備も充実! 5階建てエレベーター付き! Location: 7 min. walk from Nishi-Ogikubo Station All rooms are fully furnished and equipped! (desk, chair, bed, air conditioner, refrigerator, etc.) Shared facilities include lounge, Working Room, Garden, Fitness Room, Laundry, etc. 5 floors with elevator!